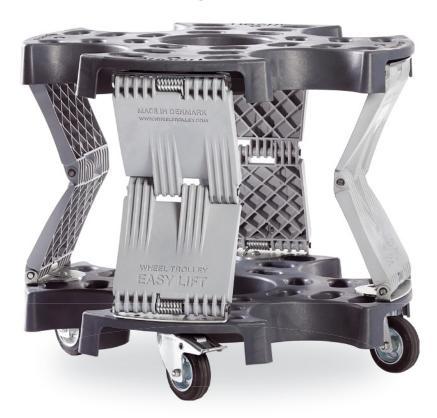

Wheel Trolley Easy Lift is, simply, an elevated Wheel Trolley which, through the use of springs, lifts and lowers in relation to its load.

When unloaded, the Wheel Trolley Easy Lift measures 580 mm in height.

## FEATURES WHEEL TROLLEY EASY LIFT

- Lifts and lowers in relation to its load
- Designed for one to four wheels
- Supplied with wheel brakes on two wheels
- Improves ergonomics during the handling of wheels