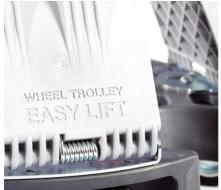

Wheel Trolley Easy Lift is, simply, an elevated Wheel Trolley which, through the use of springs, lifts and lowers in relation to its load.

When unloaded, the Wheel Trolley Easy Lift measures 580 mm in height.

When one or more wheels are placed on the top plate, it lowers – and a good ergonomic working height is thus maintained in relation to the top wheel. Easy Lift is designed for four wheels.

First and foremost, the use of Wheel Trolley Easy Lift is recommended when dismounting or mounting wheels at the auto lift, thus avoiding bending down to lift the heavy wheels on the floor – or lifting them up to the vehicle.

## FEATURES WHEEL TROLLEY EASY LIFT

- Lifts and lowers in relation to its load
- Designed for one to four wheels
- Supplied with wheel brakes on two wheels
- Improves ergonomics during the handling of wheels