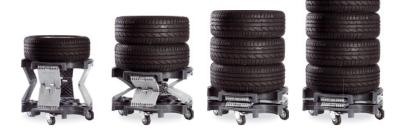

When one or more wheels are placed on the top plate, it lowers – and a good ergonomic working height is thus maintained in relation to the top wheel. Easy Lift is designed for four wheels.

First and foremost, the use of Wheel Trolley Easy Lift is recommended when dismounting or mounting wheels at the auto lift, thus avoiding bending down to lift the heavy wheels on the floor – or lifting them up to the vehicle.

## FEATURES WHEEL TROLLEY EASY LIFT

- Lifts and lowers in relation to its load
- Designed for one to four wheels
- Supplied with wheel brakes on two wheels
- Improves ergonomics during the handling of wheels