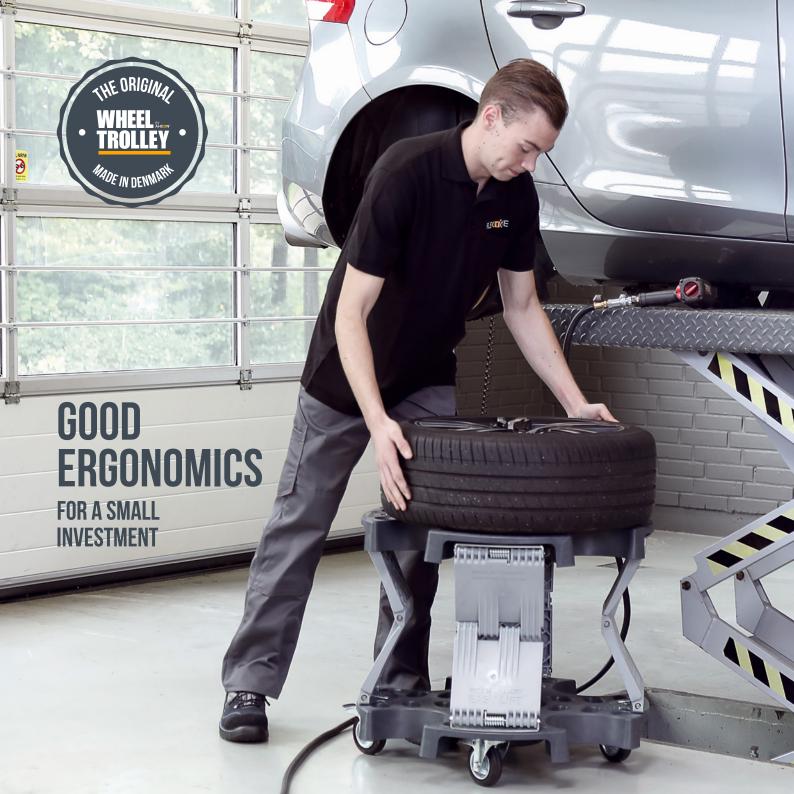

## NO MORE POOR ERGONOMICS WHEN HANDLING WHEELS

Wheel Trolley Easy Lift is a tool created to minimise heavy lifting when handling wheels. The Easy Lift is a further development of the very popular Wheel Trolley which, in the last 12 years, has been a widely used tool all over the world for the transport of tyres and wheels.

When one or more wheels are placed on the top plate, it lowers – and a good ergonomic working height is thus maintained in relation to the top wheel. Easy Lift is designed for four wheels.

First and foremost, the use of Wheel Trolley Easy Lift is recommended when dismounting or mounting wheels at the auto lift, thus avoiding bending down to lift the heavy wheels on the floor – or lifting them up to the vehicle.

- a small investment which makes a difference to the working environment

The bottom line of a garage is improved when ergonomics are considered.

Consciously prioritising the minimisation of heavy lifting in the workshop may, first and foremost, mean fewer sick days.