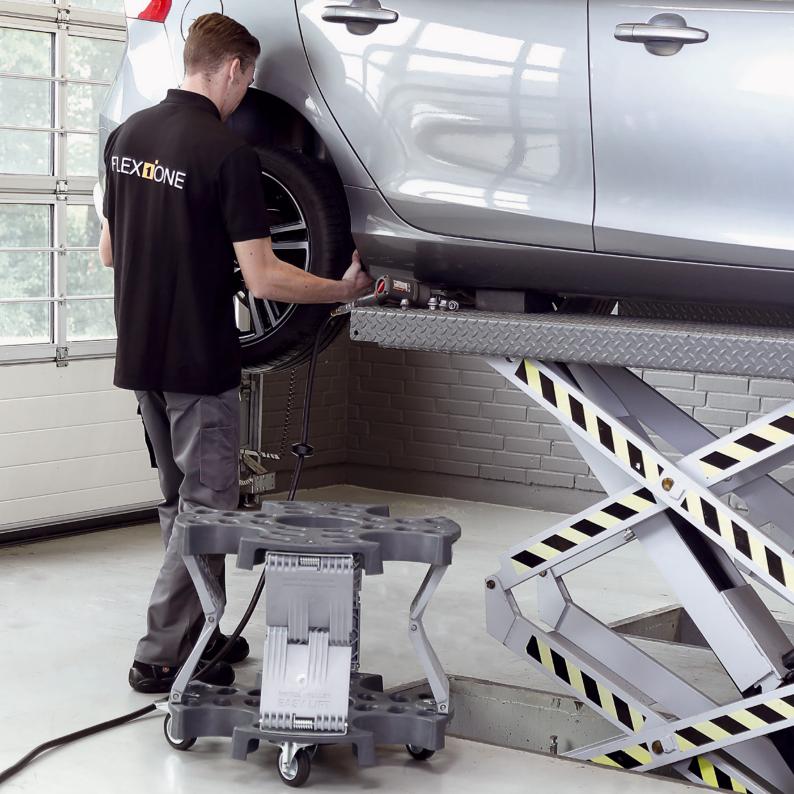

When one or more wheels are placed on the top plate, it lowers – and a good ergonomic working height is thus maintained in relation to the top wheel. Easy Lift is designed for four wheels.

First and foremost, the use of Wheel Trolley Easy Lift is recommended when dismounting or mounting wheels at the auto lift, thus avoiding bending down to lift the heavy wheels on the floor – or lifting them up to the vehicle.

# USE WHEEL TROLLEY EASY LIFT IN THESE WORKING SITUATIONS

- When dismounting or mounting wheels at the auto lift
- As storage when performing mechanical work
- As a means of transport within the workshop
- As an ergonomic means of transfer to tyre servicing machines
- At the tyre racks when storing wheels