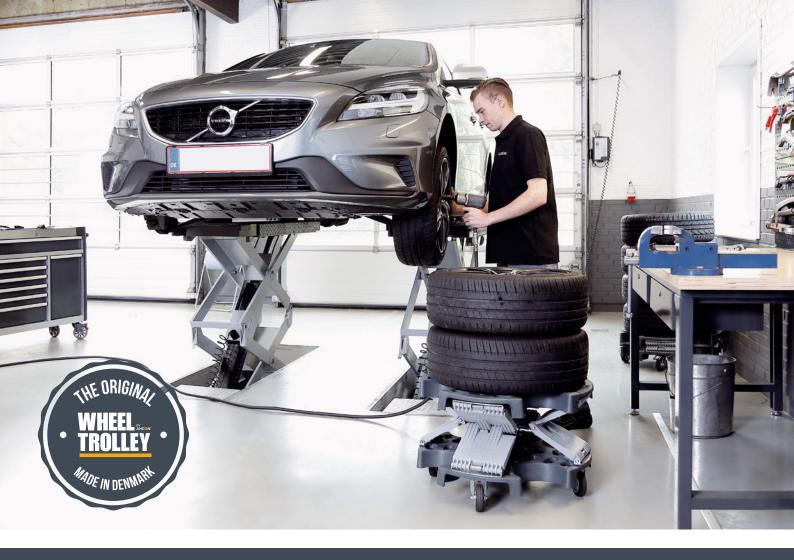

When one or more wheels are placed on the top plate, it lowers – and a good ergonomic working height is thus maintained in relation to the top wheel. Easy Lift is designed for four wheels.

First and foremost, the use of Wheel Trolley Easy Lift is recommended when dismounting or mounting wheels at the auto lift, thus avoiding bending down to lift the heavy wheels on the floor – or lifting them up to the vehicle.

When loaded with wheels, the Easy Lift may be pushed to one side – and pulled back to the vehicle when the mechanical work has been completed.

Ergonomic height is also very helpful when wheels are processed in tyre servicing machines as well as when being placed in tyre racks.

# USE WHEEL TROLLEY EASY LIFT IN THESE WORKING SITUATIONS

- When dismounting or mounting wheels at the auto lift
- As storage when performing mechanical work
- As a means of transport within the workshop
- As an ergonomic means of transfer to tyre servicing machines
- At the tyre racks when storing wheels