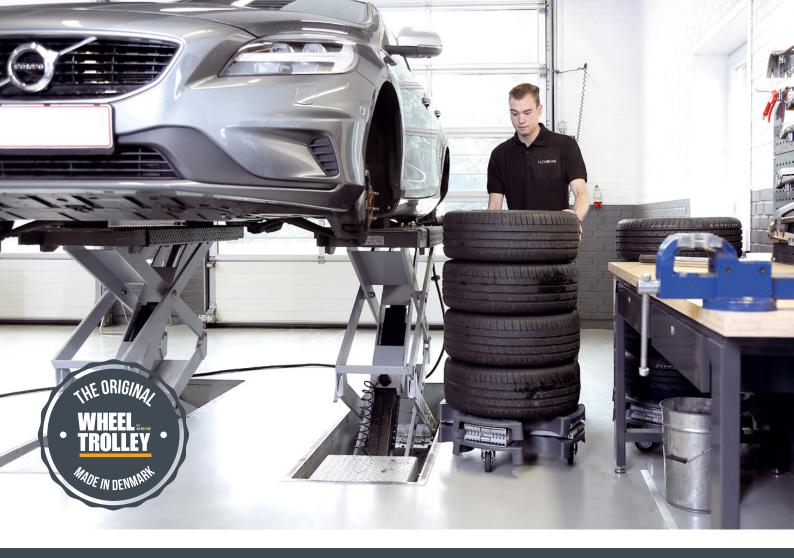

# USE WHEEL TROLLEY EASY LIFT IN THESE WORKING SITUATIONS

- When dismounting or mounting wheels at the auto lift
- As storage when performing mechanical work
- As a means of transport within the workshop
- As an ergonomic means of transfer to tyre servicing machines
- At the tyre racks when storing wheels

When loaded with wheels, the Easy Lift may be pushed to one side – and pulled back to the vehicle when the mechanical work has been completed.

Ergonomic height is also very helpful when wheels are processed in tyre servicing machines as well as when being placed in tyre racks.