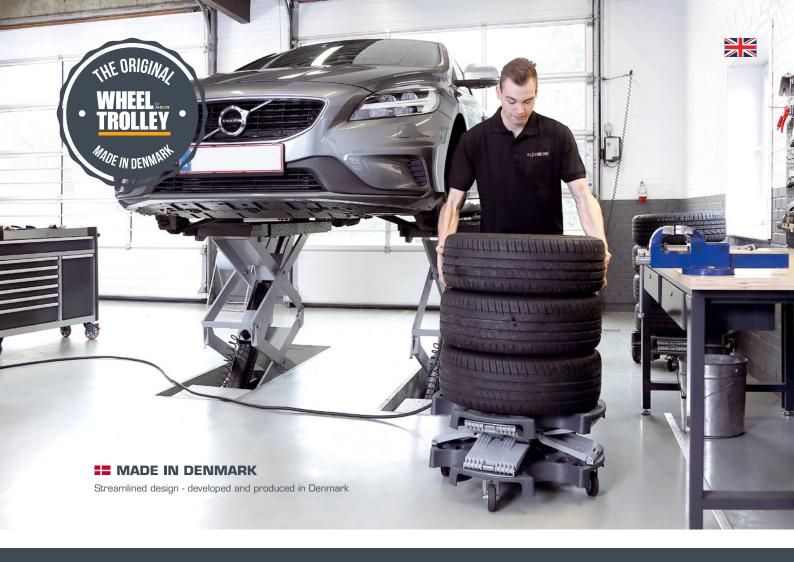

## NO MORE POOR ERGONOMICS WHEN HANDLING WHEELS

Wheel Trolley Easy Lift is a tool created to minimise heavy lifting when handling wheels. The Easy Lift is a further development of the very popular Wheel Trolley which, in the last 12 years, has been a widely used tool all over the world for the transport of tyres and wheels.

Wheel Trolley Easy Lift is, simply, an elevated Wheel Trolley which, through the use of springs, lifts and lowers in relation to its load.

When unloaded, the Wheel Trolley Easy Lift measures 580 mm in height.

When one or more wheels are placed on the top plate, it lowers – and a good ergonomic working height is thus maintained in relation to the top wheel. Easy Lift is designed for four wheels.

First and foremost, the use of Wheel Trolley Easy Lift is recommended when dismounting or mounting wheels at the auto lift, thus avoiding bending down to lift the heavy wheels on the floor – or lifting them up to the vehicle.

When loaded with wheels, the Easy Lift may be pushed to one side – and pulled back to the vehicle when the mechanical work has been completed.

Ergonomic height is also very helpful when wheels are processed in tyre servicing machines as well as when being placed in tyre racks.